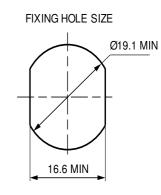

- Standard movements: 1, 2, 3, 4
- Standard finish: Nickel Plated
- Fixing hole shape: Double D

| Options |            |              |             |            |             |            |                        |               |                |
|---------|------------|--------------|-------------|------------|-------------|------------|------------------------|---------------|----------------|
| SKU     | Key Series | Combinations | Body Length | Head Width | Head Height | Head Depth | Max Panel<br>Thickness | Finish        | Housing Fixing |
| F648    |            |              | 20          | 24.75      | 0           | 4.35       | 12.5                   | Nickel Plated | Nut fixing     |