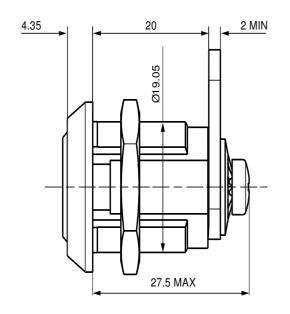

## 20mm Coin Operated Camlock F648

A 20mm Coin Operated Camlock F648 available Nickel Plated. These locks are operable by a coin or screwdriver making them ideal for applications such as **Enclosures** and **Heavy Duty Vehicles** or anywhere additional security is required.

- Standard movements: 1, 2, 3, 4
- Standard finish: Nickel Plated
- Fixing hole shape: Double D

| Options |            |              |             |            |             |            |                        |               |                |
|---------|------------|--------------|-------------|------------|-------------|------------|------------------------|---------------|----------------|
| SKU     | Key Series | Combinations | Body Length | Head Width | Head Height | Head Depth | Max Panel<br>Thickness | Finish        | Housing Fixing |
| F648    |            |              | 20          | 24.75      | 0           | 4.35       | 12.5                   | Nickel Plated | Nut fixing     |