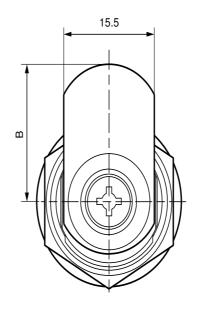

## 20mm Coin Operated Camlock F648

A 20mm Coin Operated Camlock F648 available Nickel Plated. These locks are operable by a coin or screwdriver making them ideal for applications such as **Enclosures** and **Heavy Duty Vehicles** or anywhere additional security is required.

- Standard movements: 1, 2, 3, 4
- Standard finish: Nickel Plated
- Fixing hole shape: Double D

| Options |            |              |             |            |             |            |                        |               |                |
|---------|------------|--------------|-------------|------------|-------------|------------|------------------------|---------------|----------------|
| SKU     | Key Series | Combinations | Body Length | Head Width | Head Height | Head Depth | Max Panel<br>Thickness | Finish        | Housing Fixing |
| F648    |            |              | 20          | 24.75      | 0           | 4.35       | 12.5                   | Nickel Plated | Nut fixing     |