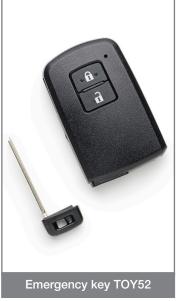

## Main features

The Silca Proximity Car Key TOY52P18 has a similar design to the original key and is supplied ready-to-programme with the PCB, transponder and TOY52 emergency key blade included. The key features two function buttons (lock and unlock) and can be programmed with Smart Pro.