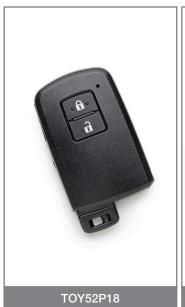

## New Silca Proximity Car Key TOY52P18 compatible with Toyota\*

Silca is pleased to introduce a new reference for duplicating remote car keys compatible with Toyota\*: the perfect solution for replacing damaged or lost original keys, or to have a duplicate in case of emergency.

## Main features

The Silca Proximity Car Key TOY52P18 has a similar design to the original key and is supplied ready-to-programme with the PCB, transponder and TOY52 emergency key blade included. The key features two function buttons (lock and unlock) and can be programmed with Smart Pro.

The key is packed individually in a plastic clamshell for easy identification and hook display.

The Silca Proximity Car Key TOY52P18 has been produced in conformity with CE mark European standards.

| Make                          | Model | Chassis             | From | То   | Buttons | Trp ID | Frequency | Silca Profile |
|-------------------------------|-------|---------------------|------|------|---------|--------|-----------|---------------|
| Application list for TOY52P18 |       |                     |      |      |         |        |           |               |
| Toyota*                       | Yaris | KS/NH/NL/<br>NSP13x | 2011 | 2020 | 2       | 7A     | 433FM     | TOY52         |
| Toyota*                       | Auris | *18*                | 2015 | 2018 | 2       | 7A     | 433FM     | TOY52         |